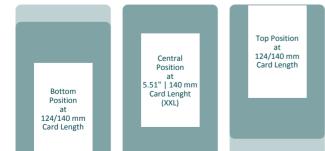

possible Positions of the Personalization Print Area 85.6 x 53.98 mm (3.375 x 2.125 inch)