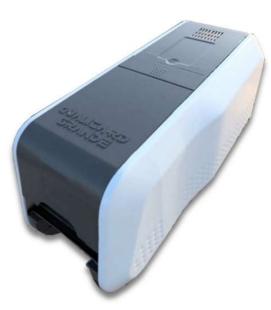

# Qualica-RD Grande

### The Qualica-RD Grande Printer: Redefining Oversized Card Personalization

Experience the pinnacle of oversized card printing with the revolutionary Qualica-RD Grande Printer. This cutting-edge device is engineered to elevate your personalization capabilities, offering unparalleled quality, efficiency, and versatility for preprinted oversized XL and XXL cards.

## Enhanced FINE<sup>™</sup> Imaging Technology | Reduced Printing Noise Easy to Handle Cartridge | Ethernet, WiFi (Option)

- Print Type: Dye-Sublimation
- Resolution: 300dpi (Color & Mono), 600 & 1200dpi (Mono only)
- Card Size & Thickness: 88 x 140 x 0,76 mm or 88 x 124 x 0,76 mm
- Card Material: PVC, RecyclePass
- Monochrome Speed: 5 sec./card (720 cards/hour)
- YMCKO Speed: Max. 17 sec./card (212 cards/hour)
- Display & Control Panel: 2 Line LCD / 2 LED Buttons
- Supported Platforms: Microsoft Windows 7/8/10/12, Mac OS, Linux
- Communication : USB / Ethernet, WiFi (Option)
- Power Supply: DC 24V
- Dimensions: 199 mm x 551 mmx 210 mm/ 7.8" x 21.7" x 8.3" (WxLxH )
- Weight: 6,2 kg / 13.7 lbs
- Contactless: MIFARE, ISO 14443 (Type A/ B), ISO 15693, DESFIRE, iCLASS (Option)
- Mono Ribbons:
  KO 600 Cards/Roll Resin Black with Overlay
  K 1200 Cards/Roll Black
  B 1200 Cards/Roll Blue
  R 1200 Cards/Roll Red