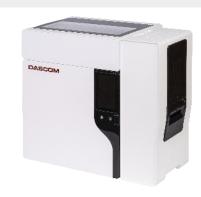

Standard model

Double Bin model

R. 1811-1816A | Nan Fung Centre 264-298 Castle Peak Road | Tuen Wan, N. T. | Hong Kong Tel.: +852 2498 1507 | Fax: +852 2413 6047