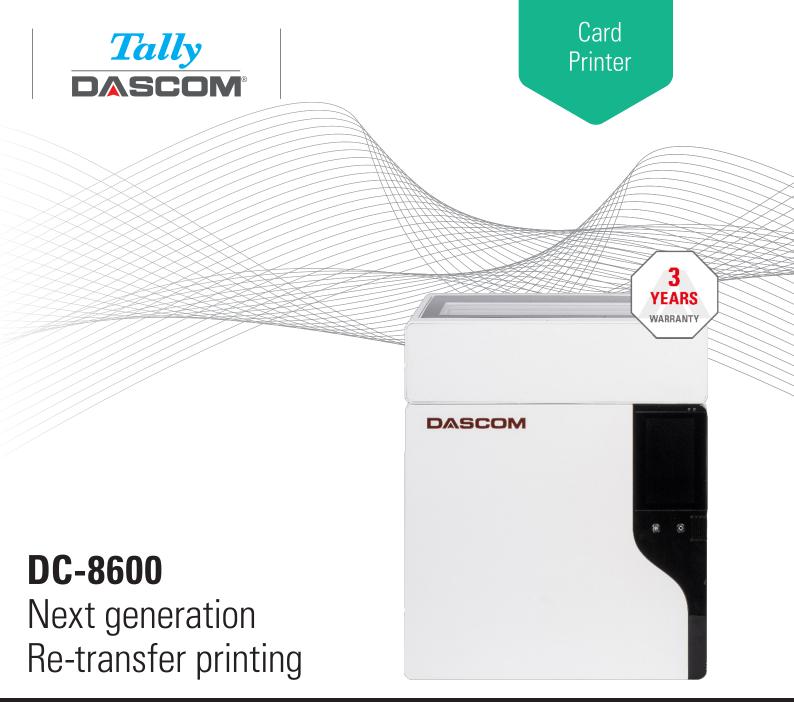

## **DC-8600**

The DC-8600 is the next generation re-transfer printer from DASCOM. Available in two models the printer can hold up two different cards with a maximum capacity of 450 cards. With a print speed of up to 170 cards/hour and high capacity ribbons for 500 images the printer is not scared of large print jobs.