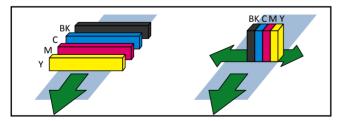

The printer features single pass print-head technology and prints in beautiful 1200 dpi. The SCC4000D is highlighted by its lightning fast print speed, printing an XXL full color card in 2 seconds!

Thanks to its compact dimensions and the small weight, the Swiftcolor SCC-4000D is perfectly usable for all kinds of different applications. It prints on PVC cards or Swiftcolor paper in different sizes. The comfortable front loading of media and ink and the simple spare parts replacement sum up the qualities of this all-round talent for short runs or high volumes.

Single-pass printing (SCC-4000D)

Serial printing