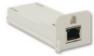

## **Technical Specifications**

- Print Method: dye sublimation (direct-to-card)
- Resolution: 300 dpi continuous tone
- Print Ribbon: YMCKO: 400 prints
  - 1/2 panel YMCKO: 560 prints
  - YMCKOK: 330 prints KO: 500 prints
  - Resin black: 1000 prints
- Print Speed: approx. 21 sec. for YMCKO, approx. 4,5 sec. for a resin black Accepted Card Size: CR-80 (3.370" L x 2.125" W / 85.6 mm L x 54 mm W)
- Accepted Card Thickness: 0,25 1,00 mm
- Card Types: PVC or polyester cards with polished PVC finish, transparent cards
- Input Hopper Card Capacity: 100 cards (0,76 mm thickness)
- Output Hopper Card Capacity: 50 cards (0,76 mm thickness)
- Memory: 64 MB
- Display: LCD, multi-language supported
- Operation Systems: WinXP, Vista, Win7 (32/64bit), Win8 (32/64bit), Win10, Mac OS X 10.6 or above
- Interfaces: USB (2.0), Ethernet (optional module)
- Power: AC adapter DC 24.5 V / 4,08 A
- Dimensions (W x D x H): 198 x 204 x 354 mm / 7.8 x 8.03 x 13.94 inch
- Weight: 4,9 kg / 10.8 lbs (Ribbon and modules excluded)
- Certifications: FCC, CE, CCC, cTUVus
- **Optional Accessories:** 
  - Contact smart IC card encoding module
  - Contacless (RFID) encoding module, ISO14443A, ISO14443B, ISO15693
  - Magnetic stripe card encoding module, ISO7811 (Hi-co & Low-co)
  - Flipper module (for dual-sided printing)
  - Ethernet TCPIP connection module
  - Cleaning roller (dust arrest excluded)

High capacity

input hopper

Ethernet module

Flipper module

Contactless encoding module

Magnetic stripe card encoding module

Contact Smart IC chip encoding module