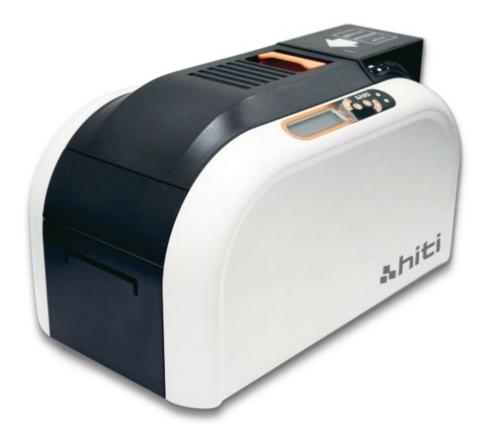

## HITI CS-220e

The HiTi CS-220e is a highly reliable and fast card printer that offers professional quality at an affordable price, whether it's an employee badge, loyalty card or ID card for access control.

The CS-220e is also able to print on transparent cards.

The compact sublimation printer impresses with first-class print quality, low operating noise, high speed and user-friendly operation.

Maximum flexibility is provided by the versatile optional modules, which can be individually adapted to your requirements - for example, for the two-sided card printing or encoding of cards with RFID chips, such as Mifare or UHF. For larger projects, the CS-220e also has a card feeder for 400 cards.

## **Technical Specifications**

- Print Method: dye sublimation (direct-to-card)
- Resolution: 300 dpi continuous tone
- Print Ribbon: YMCKO: 400 prints
  - 1/2 panel YMCKO: 560 prints
  - YMCKOK: 330 prints KO: 500 prints
  - Resin black: 1000 prints
- Print Speed: approx. 21 sec. for YMCKO, approx. 4,5 sec. for a resin black Accepted Card Size: CR-80 (3.370" L x 2.125" W / 85.6 mm L x 54 mm W)
- Accepted Card Thickness: 0,25 1,00 mm
- Card Types: PVC or polyester cards with polished PVC finish, transparent cards
- Input Hopper Card Capacity: 100 cards (0,76 mm thickness)
- Output Hopper Card Capacity: 50 cards (0,76 mm thickness)
- Memory: 64 MB
- Display: LCD, multi-language supported
- Operation Systems: WinXP, Vista, Win7 (32/64bit), Win8 (32/64bit), Win10, Mac OS X 10.6 or above
- Interfaces: USB (2.0), Ethernet (optional module)
- Power: AC adapter DC 24.5 V / 4,08 A
- Dimensions (W x D x H): 198 x 204 x 354 mm / 7.8 x 8.03 x 13.94 inch
- Weight: 4,9 kg / 10.8 lbs (Ribbon and modules excluded)
- Certifications: FCC, CE, CCC, cTUVus
- **Optional Accessories:** 
  - Contact smart IC card encoding module
  - Contacless (RFID) encoding module, ISO14443A, ISO14443B, ISO15693
  - Magnetic stripe card encoding module, ISO7811 (Hi-co & Low-co)
  - Flipper module (for dual-sided printing)
  - Ethernet TCPIP connection module
  - Cleaning roller (dust arrest excluded)