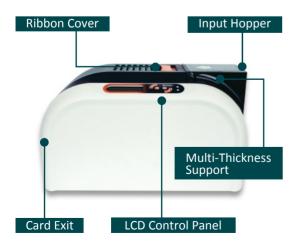

## HITI CS-220e

The HiTi CS-220e is a highly reliable and fast card printer that offers professional quality at an affordable price, whether it's an employee badge, loyalty card or ID card for access control.

The CS-220e is also able to print on transparent cards.

The compact sublimation printer impresses with first-class print quality, low operating noise, high speed and user-friendly operation.

Maximum flexibility is provided by the versatile optional modules, which can be individually adapted to your requirements - for example, for the two-sided card printing or encoding of cards with RFID chips, such as Mifare or UHF. For larger projects, the CS-220e also has a card feeder for 400 cards.

## **Technical Specifications**

- Print Method: dye sublimation (direct-to-card)
- Resolution: 300 dpi continuous tone
- Print Ribbon: YMCKO: 400 prints
  - 1/2 panel YMCKO: 560 prints
  - YMCKOK: 330 prints KO: 500 prints
  - Resin black: 1000 prints
- Print Speed: approx. 21 sec. for YMCKO, approx. 4,5 sec. for a resin black Accepted Card Size: CR-80 (3.370" L x 2.125" W / 85.6 mm L x 54 mm W)
- Accepted Card Thickness: 0,25 1,00 mm
- Card Types: PVC or polyester cards with polished PVC finish, transparent cards
- Input Hopper Card Capacity: 100 cards (0,76 mm thickness)
- Output Hopper Card Capacity: 50 cards (0,76 mm thickness)
- Memory: 64 MB
- Display: LCD, multi-language supported
- Operation Systems: WinXP, Vista, Win7 (32/64bit), Win8 (32/64bit), Win10, Mac OS X 10.6 or above
- Interfaces: USB (2.0), Ethernet (optional module)
- Power: AC adapter DC 24.5 V / 4,08 A
- Dimensions (W x D x H): 198 x 204 x 354 mm / 7.8 x 8.03 x 13.94 inch
- Weight: 4,9 kg / 10.8 lbs (Ribbon and modules excluded)
- Certifications: FCC, CE, CCC, cTUVus
- **Optional Accessories:** 
  - Contact smart IC card encoding module
  - Contacless (RFID) encoding module, ISO14443A, ISO14443B, ISO15693
  - Magnetic stripe card encoding module, ISO7811 (Hi-co & Low-co)
  - Flipper module (for dual-sided printing)
  - Ethernet TCPIP connection module
  - Cleaning roller (dust arrest excluded)