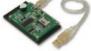

## **Technical Specifications**

- Print Method: dye sublimation (direct-to-card)
- Resolution: 300 dpi continuous tone
- Print Ribbon: YMCKO: 400 prints
  - 1/2 panel YMCKO: 560 prints
  - YMCKOK: 330 prints KO: 500 prints
  - Resin black: 1000 prints
- Print Speed: approx. 21 sec. for YMCKO, approx. 4,5 sec. for a resin black Accepted Card Size: CR-80 (3.370" L x 2.125" W / 85.6 mm L x 54 mm W)
- Accepted Card Thickness: 0,25 1,00 mm
- Card Types: PVC or polyester cards with polished PVC finish
- Input Hopper Card Capacity: 100 cards (0,76 mm thickness)
- Output Hopper Card Capacity: 50 cards (0,76 mm thickness)
- Memory: 64 MB
- Display: LCD, multi-language supported
- Operation Systems: WinXP, Vista, Win7 (32/64bit), Win8 (32/64bit), Win10, Mac OS X 10.6 or above
- Interfaces: USB (2.0), Ethernet (optional module)
- Power: AC adapter DC 24.5 V / 4,08 A
- Dimensions (W x D x H): 198 x 204 x 354 mm / 7.8 x 8.03 x 13.94 inch
- Weight: 4,9 kg / 10.8 lbs (Ribbon and modules excluded)
- Certifications: FCC, CE, CCC, cTUVus
- **Optional Accessories:** 
  - Contact smart IC card encoding module
  - Contacless (RFID) encoding module, ISO14443A, ISO14443B, ISO15693
  - Magnetic stripe card encoding module, ISO7811 (Hi-co & Low-co)
  - Flipper module (for dual-sided printing)
  - Ethernet TCPIP connection module
  - Cleaning roller (dust arrest excluded)

High capacity

input hopper

Magnetic stripe card encoding module

Ethernet module Flipper module

Contactless encoding module

Contact Smart IC chip encoding module