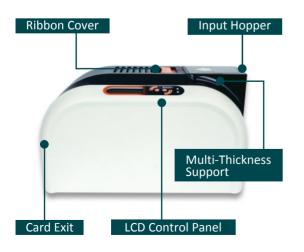

The compact sublimation printer impresses with first-class print quality, low operating noise, high speed and user-friendly operation.

Maximum flexibility is provided by the versatile optional modules, which can be individually adapted to your requirements - for example, for the two-sided card printing or encoding of cards with RFID chips, such as Mifare or UHF. For larger projects, the CS-200e also has a card feeder for 400 cards.

## **Technical Specifications**

- Print Method: dye sublimation (direct-to-card)
- Resolution: 300 dpi continuous tone
- Print Ribbon: YMCKO: 400 prints
  - 1/2 panel YMCKO: 560 prints
  - YMCKOK: 330 prints KO: 500 prints
  - Resin black: 1000 prints
- Print Speed: approx. 21 sec. for YMCKO, approx. 4,5 sec. for a resin black Accepted Card Size: CR-80 (3.370" L x 2.125" W / 85.6 mm L x 54 mm W)
- Accepted Card Thickness: 0,25 1,00 mm
- Card Types: PVC or polyester cards with polished PVC finish
- Input Hopper Card Capacity: 100 cards (0,76 mm thickness)
- Output Hopper Card Capacity: 50 cards (0,76 mm thickness)
- Memory: 64 MB
- Display: LCD, multi-language supported
- Operation Systems: WinXP, Vista, Win7 (32/64bit), Win8 (32/64bit), Win10, Mac OS X 10.6 or above
- Interfaces: USB (2.0), Ethernet (optional module)
- Power: AC adapter DC 24.5 V / 4,08 A
- Dimensions (W x D x H): 198 x 204 x 354 mm / 7.8 x 8.03 x 13.94 inch
- Weight: 4,9 kg / 10.8 lbs (Ribbon and modules excluded)
- Certifications: FCC, CE, CCC, cTUVus
- **Optional Accessories:** 
  - Contact smart IC card encoding module
  - Contacless (RFID) encoding module, ISO14443A, ISO14443B, ISO15693
  - Magnetic stripe card encoding module, ISO7811 (Hi-co & Low-co)
  - Flipper module (for dual-sided printing)
  - Ethernet TCPIP connection module
  - Cleaning roller (dust arrest excluded)