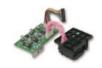

## **Technical Specifications**

- Print Method: dye sublimation (direct-to-card)
- Resolution: 300 dpi continuous tone
- Print Ribbon: YMCKO: 400 prints
  - 1/2 panel YMCKO: 560 prints
  - YMCKOK: 330 prints KO: 500 prints
  - Resin black: 1000 prints
- Print Speed: approx. 21 sec. for YMCKO, approx. 4,5 sec. for a resin black Accepted Card Size: CR-80 (3.370" L x 2.125" W / 85.6 mm L x 54 mm W)
- Accepted Card Thickness: 0,25 1,00 mm
- Card Types: PVC or polyester cards with polished PVC finish
- Input Hopper Card Capacity: 100 cards (0,76 mm thickness)
- Output Hopper Card Capacity: 50 cards (0,76 mm thickness)
- Memory: 64 MB
- Display: LCD, multi-language supported
- Operation Systems: WinXP, Vista, Win7 (32/64bit), Win8 (32/64bit), Win10, Mac OS X 10.6 or above
- Interfaces: USB (2.0), Ethernet (optional module)
- Power: AC adapter DC 24.5 V / 4,08 A
- Dimensions (W x D x H): 198 x 204 x 354 mm / 7.8 x 8.03 x 13.94 inch
- Weight: 4,9 kg / 10.8 lbs (Ribbon and modules excluded)
- Certifications: FCC, CE, CCC, cTUVus
- **Optional Accessories:** 
  - Contact smart IC card encoding module
  - Contacless (RFID) encoding module, ISO14443A, ISO14443B, ISO15693
  - Magnetic stripe card encoding module, ISO7811 (Hi-co & Low-co)
  - Flipper module (for dual-sided printing)
  - Ethernet TCPIP connection module
  - Cleaning roller (dust arrest excluded)

High capacity

input hopper

Magnetic stripe card encoding module

Ethernet module Flipper module

Contactless encoding module

Contact Smart IC chip encoding module