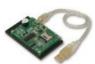

## **Technical Specifications**

- Print Method: dye sublimation (direct-to-card)
- Resolution: 300 dpi continuous tone
- Print Ribbon: YMCKO: 400 prints
  - 1/2 panel YMCKO: 560 prints
  - YMCKOK: 330 prints KO: 500 prints
  - Resin black: 1000 prints
- Print Speed: approx. 21 sec. for YMCKO, approx. 4,5 sec. for a resin black Accepted Card Size: CR-80 (3.370" L x 2.125" W / 85.6 mm L x 54 mm W)
- Accepted Card Thickness: 0,25 1,00 mm
- Card Types: PVC or polyester cards with polished PVC finish
- Input Hopper Card Capacity: 100 cards (0,76 mm thickness)
- Output Hopper Card Capacity: 50 cards (0,76 mm thickness)
- Memory: 64 MB
- Display: LCD, multi-language supported
- Operation Systems: WinXP, Vista, Win7 (32/64bit), Win8 (32/64bit), Win10, Mac OS X 10.6 or above
- Interfaces: USB (2.0), Ethernet (optional module)
- Power: AC adapter DC 24.5 V / 4,08 A
- Dimensions (W x D x H): 198 x 204 x 354 mm / 7.8 x 8.03 x 13.94 inch
- Weight: 4,9 kg / 10.8 lbs (Ribbon and modules excluded)
- Certifications: FCC, CE, CCC, cTUVus
- **Optional Accessories:** 
  - Contact smart IC card encoding module
  - Contacless (RFID) encoding module, ISO14443A, ISO14443B, ISO15693
  - Magnetic stripe card encoding module, ISO7811 (Hi-co & Low-co)
  - Flipper module (for dual-sided printing)
  - Ethernet TCPIP connection module
  - Cleaning roller (dust arrest excluded)

High capacity

input hopper

Magnetic stripe card encoding module

Ethernet module Flipper module

Contactless encoding module

Contact Smart IC chip encoding module