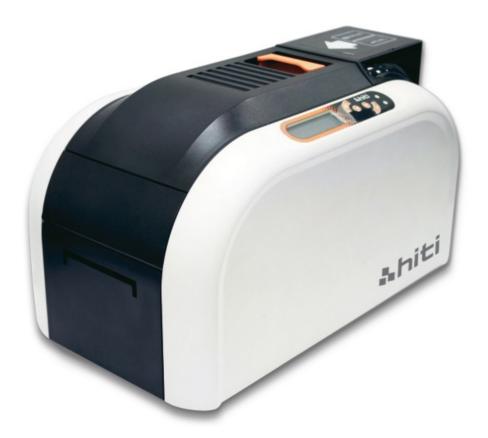

## HITI CS-200e

The HiTi CS-200e is a highly reliable and fast card printer that offers professional quality at an affordable price, whether it's an employee badge, loyalty card or ID card for access control.

The compact sublimation printer impresses with first-class print quality, low operating noise, high speed and user-friendly operation.

Maximum flexibility is provided by the versatile optional modules, which can be individually adapted to your requirements - for example, for the two-sided card printing or encoding of cards with RFID chips, such as Mifare or UHF. For larger projects, the CS-200e also has a card feeder for 400 cards.