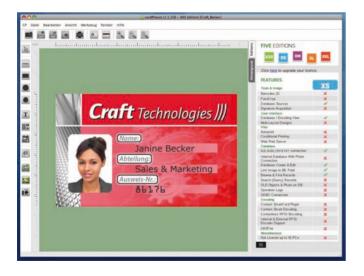

Cardpresso also offers many useful tools for the processing of the card layout.

All these functions help you to get your card design done quickly and easily.

## **Tools & Image**

**Template Browser** 

DirectShow Image Acquisition
WIA & TWAIN Image Acquisition
Barcodes 1D
Barcodes 2D
FaceCrop
Variable Objects
Open Image From File
Built-in Image Editor
Image Effects
Import Image from Clipart
Database Sources
Signature Acquisition